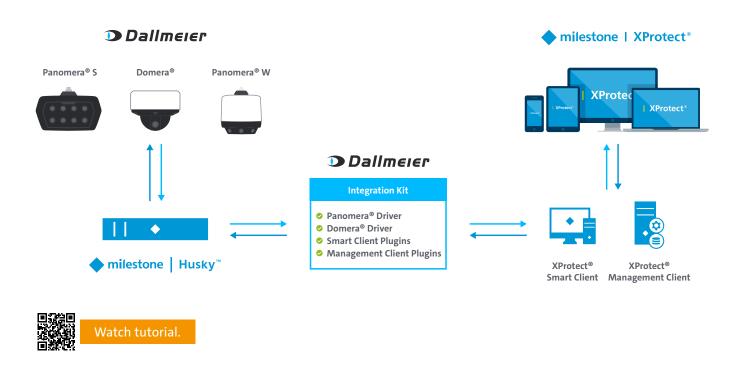

#### **HOW DOES THE INTEGRATION WORK?**

The Dallmeier Integration Kit enables the seamless integration of Panomera® and Domera® cameras into Milestone XProtect®. For this purpose, the video streams of the cameras are recorded on Milestone servers. The plug-in simplifies the configuration and operation of the Dallmeier cameras through its Panomera® and Domera® drivers as well as the XProtect® Smart Client solution and enables the unique Panomera® effect.