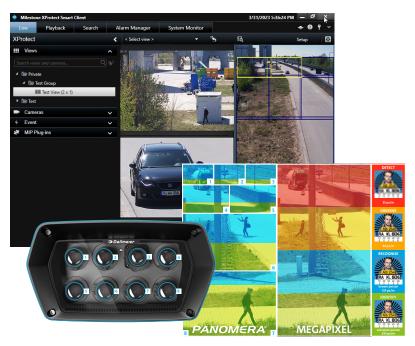

#### Fully integrated in Milestone XProtect®

Milestone users can view the full high-resolution image at any time in the XProtect® Smart Client interface and open any number of detailed views.

#### More than 150 MP and unlimited PTZs

Imagine having a camera with well over 150 MP and as many pan-tilt-zoom (PTZ) cameras as your current situation requires! And not only live, but also in your recording.